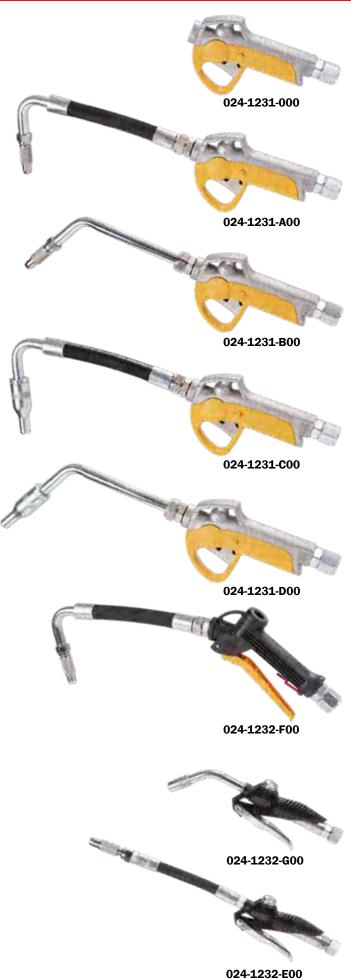

### Art. 024-1231-000

Handle for oil dispensing nozzle Composed by: Aluminium body Button to block the lever F 1/2" swivel joint

# Art. 024-1231-A00

Oil dispensing nozzle Composed by: Handle with F 1/2" swivel joint Flexible end 105° Manual drop valve Ø 12 mm

#### Art. 024-1231-B00

Oil dispensing nozzle Composed by: Handle with F 1/2" swivel joint Rigid end 45° Manual drop valve Ø 12 mm

# Art. 024-1231-C00

Oil dispensing nozzle Composed by: Handle with F 1/2" swivel joint Flexible end 105° Automatic drop valve Ø 14 mm

# Art. 024-1231-D00

Oil dispensing nozzle Composed by: Handle with F 1/2" swivel joint Rigid end 45° Automatic drop valve Ø 14 mm

## Art. 024-1232-F00

Oil dispensing nozzle Composed by: Handle with F 1/2" swivel joint Flexible end 105° Manual drop valve Ø 12 mm

## Art. 024-1232-G00

Oil dispensing nozzle Composed by: Handle with F 3/8" swivel joint Rigid end 30° Automatic drop valve Ø 14 mm

## Art. 024-1232-E00

Oil dispensing nozzle Composed by: Handle with F 3/8" swivel joint Flexible end Manual drop valve Ø 12 mm